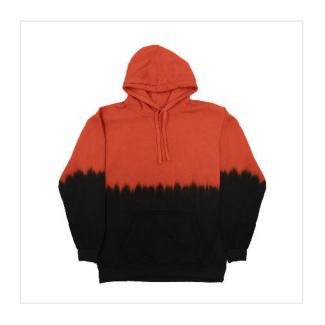

## C560 DIP DYE HOODIE

HEAVYWEIGHT UNISEX PULLOVER HOODIE 14 OZ | 475 GSM

| FIT     | RELAX FIT                                                                                                                                                                                                                     |
|---------|-------------------------------------------------------------------------------------------------------------------------------------------------------------------------------------------------------------------------------|
| CARE    | MACHINE WASH COLD WITH LIKE COLORS, TUMBLE DRY LOW                                                                                                                                                                            |
| CONTENT | 100% COTTON FLEECE                                                                                                                                                                                                            |
| SIZE    | XS - 2XL                                                                                                                                                                                                                      |
| MOQ     | 50 PCS                                                                                                                                                                                                                        |
| DETAILS | <ul> <li>SIDE SEAM</li> <li>1×1 BABY RIB LYCRA CUFFS AND BOTTOM BAND</li> <li>DIP DYE PROCESS DONE BY HAND</li> <li>DUE TO CUSTOM DYE PROCESS, EACH PIECE WILL BE UNIQUE.</li> <li>CHOOSE ANY 2 COLORS FOR DIP DYE</li> </ul> |